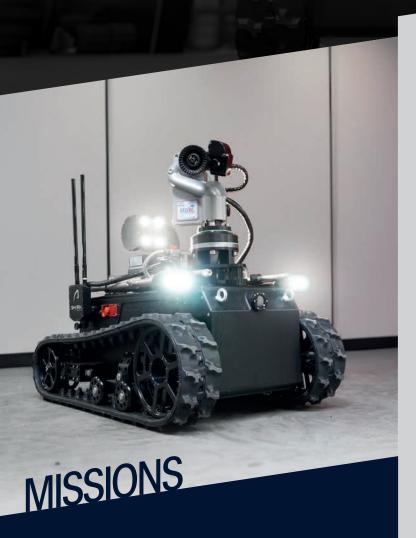

# RHYNO PROTECT

MULTI-PURPOSE FIRE FIGHTING ROBOT 2000 L/MIN - 528 GPM

BEST ROBOTIC ASSISTANCE FOR FIREFIGHTERS

FIELD-PROVEN ROBOT

NON-STANDARD CROSSINGS

RESISTANCE TO VERY HIGH TEMPERATURES

FREE TOOL INTERCHANGEABLE MISSION MODULES IN LESS THAN 30 SECONDS

## RHYNO PROTECT

PAYLOAD: 250 KG | 551 LBS

UP TO 2 000 L/MIN 528 GPM

WATER / FOAM MONITOR

PATENTED

UN38 SHARK ENERGY HOT SWAPPABLE BATTERIES

NON-STANDARD CROSSINGS

AEROSPACE GRADE
ALUMINUM CHASSIS

#### 1 ROBOT, 5 MISSION MODULES