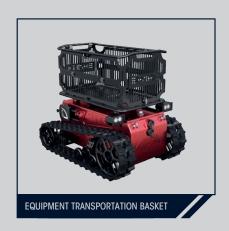

HOT SWAP UN38 BATTERIES

FAST DEPLOYMENT AND LOW MAINTENANCE

EQUIPMENT TRANSPORT

#### 1 ROBOT, 5 MISSION MODULES