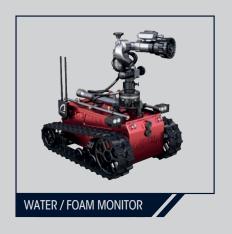

## RHYNO PROTECT

PAYLOAD: 250 KG | 551 LBS

UP TO 2 000 L/MIN 528 GPM

WATER / FOAM MONITOR

PATENTED

UN38 SHARK ENERGY HOT SWAPPABLE BATTERIES

NON-STANDARD CROSSINGS

AEROSPACE GRADE
ALUMINUM CHASSIS

#### 1 ROBOT, 5 MISSION MODULES