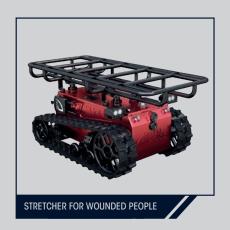

LBS

UP TO 2 000 L/MIN 528 GPM

WATER / FOAM MONITOR

PATENTED

UN38 SHARK ENERGY HOT SWAPPABLE BATTERIES

NON-STANDARD CROSSINGS

AEROSPACE GRADE
ALUMINUM CHASSIS

HEIGHT:
53 CM | 21"

LENGTH:
115 CM | 45"

WIDTH:
74 CM | 29"

WEIGHT: 200 KG | 441 LBS

■ OBSTACLE CLEARANCE: 20 CM | 8"

MOTORISATION: ELECTRIC ENGINES

SLOPE: 40° I SIDE SLOPE: 35°

ELECTROMAGNETIC BRAKES

FIXED FRONT CAMERA 8 MP, 130° HFoV, LED ring light

THERMAL SELF-PROTECTION

SPEED: 5 KM/H | 3.1 MPH

WATERPROOF AND DUSTPROOF: IP67 LEVEL

LITHIUM-ION: 2 x UN38 SHARK ENERGY ULTRA RESISTANT BATTERIES

((|)) SENSORS INTERFACE: RAILS PICATINNY CONNECTION CONES

OPERATIONAL LIFESPAN: 5 HOURS

LED FRONT LIGHTING 2 x 1750 LUMEN

### **15 COUNTRIES WORLDWIDE**

































#### 1 ROBOT, 5 MISSION MODULES











#### **ADDITIONAL OPTIONS**



SENSOR TRAY: CBRN, GAS, ETC.



SPARE BATTERIES



MESH RELAY FOR LONG DISTANCE TRANSMISSIONS

- ► FIXED REAR CAMERA OPTION
- ► OPTIONAL CAMERA MOUNTED ON THE FIRE HOSE

- ► FRONT FIXED IR CAMERA OPTION
- ► MICROPHONE & SPEAKER



► FIBER OPTIC UNWINDER

#### SHARK STATION REMOTE CONTROL WITH VIDEO FEEDBACK

- VIDEO TURRET CONTROL (ZOOM & THERMAL CAMERAS)
- TELEMETRY: FEEDBACK (TEMPERATURE, TRANSMISSION QUALITY, ETC.)
- TRANSMISSION DISTANCE: ON AVERAGE 1 000 M / 1 093 YD LOS
- DRIVING ASSISTANCE THANKS TO VIRTUAL LINES
- REMOTE CONTROL OF THE ROBOT WITH DUAL FREQUENCY (2.4 GHZ)
- PITCH & ROLL
- ALLOWS TO CONTROL THE TABLET WITH GLOVES
- VIDEO AND PHOTO RECORDING, WITH THE POSSIBILITY OF PLAYBACK ON THE TABLET
- IN-HOUSE MASTERED SOFTWARE: CONTINUOUS