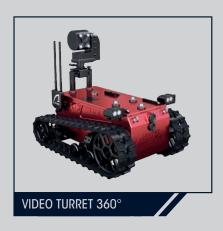

UP TO 2 000 L/MIN 528 GPM

WATER / FOAM MONITOR

PATENTED

UN38 SHARK ENERGY HOT SWAPPABLE BATTERIES

NON-STANDARD CROSSINGS

AEROSPACE GRADE
ALUMINUM CHASSIS

HEIGHT:
53 CM | 21"

LENGTH:
115 CM | 45"

WIDTH:
74 CM | 29"

WEIGHT: 200 KG | 441 LBS

■ OBSTACLE CLEARANCE: 20 CM | 8"

MOTORISATION: ELECTRIC ENGINES

SLOPE: 40° I SIDE SLOPE: 35°

ELECTROMAGNETIC BRAKES

FIXED FRONT CAMERA 8 MP, 130° HFoV, LED ring light

THERMAL SELF-PROTECTION

SPEED: 5 KM/H | 3.1 MPH

WATERPROOF AND DUSTPROOF: IP67 LEVEL

LITHIUM-ION: 2 x UN38 SHARK ENERGY ULTRA RESISTANT BATTERIES

((|)) SENSORS INTERFACE: RAILS PICATINNY CONNECTION CONES

OPERATIONAL LIFESPAN: 5 HOURS

LED FRONT LIGHTING 2 x 1750 LUMEN

### **15 COUNTRIES WORLDWIDE**

































#### 1 ROBOT, 5 MISSION MODULES











#### **ADDITIONAL OPTIONS**



SENSOR TRAY: CBRN, GAS, ETC.



SPARE BATTERIES



MESH RELAY FOR LONG DISTANCE TRANSMISSIONS

- ► FIXED REAR CAMERA OPTION
- ► OPTIONAL CAMERA MOUNTED ON THE FIRE HOSE

- ► FRONT FIXED IR CAMERA OPTION
- ► MICROPHONE & SPEAKER



► FIBER OPTIC UNWINDER

#### SHARK STATION REMOTE CONTROL WITH VIDEO FEEDBACK

- VIDEO TURRET CONTROL (ZOOM & THERMAL CAMERAS)
- TELEMETRY: FEEDBACK (TEMPERATURE, TRANSMISSION QUALITY, ETC.)
- TRANSMISSION DISTANCE: ON AVERAGE 1 000 M / 1 093 YD LOS
- DRIVING ASSISTANCE THANKS TO VIRTUAL LINES
- REMOTE CONTROL OF THE ROBOT WITH DUAL FREQUENCY (2.4 GHZ)
- PITCH & ROLL
- ALLOWS TO CONTROL THE TABLET WITH GLOVES
- VIDEO AND PHOTO RECORDING, WITH THE POSSIBILITY OF PLAYBACK ON THE TABLET
- IN-HOUSE MASTERED SOFTWARE: CONTINUOUS INTE