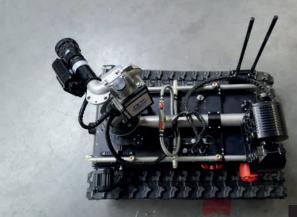

## RHYNO PROTECT

PAYLOAD: 250 KG | 551 LBS

UP TO 2 000 L/MIN 528 GPM

WATER / FOAM MONITOR

PATENTED

UN38 SHARK ENERGY HOT SWAPPABLE BATTERIES

NON-STANDARD CROSSINGS

AEROSPACE GRADE
ALUMINUM CHASSIS

HEIGHT:
53 CM | 21"

LENGTH:
115 CM | 45"

WIDTH:
74 CM | 29"

WEIGHT: 200 KG | 441 LBS

■ OBSTACLE CLEARANCE: 20 CM | 8"

MOTORISATION: ELECTRIC ENGINES

SLOPE: 40° I SIDE SLOPE: 35°

ELECTROMAGNETIC BRAKES

FIXED FRONT CAMERA 8 MP, 130° HFoV, LED ring light

THERMAL SELF-PROTECTION

SPEED: 5 KM/H | 3.1 MPH

WATERPROOF AND DUSTPROOF: IP67 LEVEL

LITHIUM-ION: 2 x UN38 SHARK ENERGY ULTRA RESISTANT BATTERIES

((|)) SENSORS INTERFACE: RAILS PICATINNY CONNECTION CONES