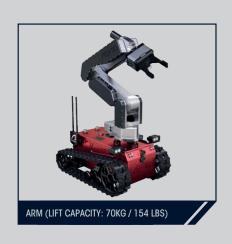

S

UP TO 2 000 L/MIN 528 GPM

WATER / FOAM MONITOR

PATENTED

UN38 SHARK ENERGY HOT SWAPPABLE BATTERIES

NON-STANDARD CROSSINGS

AEROSPACE GRADE
ALUMINUM CHASSIS

HEIGHT:
53 CM | 21"

LENGTH:
115 CM | 45"

WIDTH:
74 CM | 29"

WEIGHT: 200 KG | 441 LBS

■ OBSTACLE CLEARANCE: 20 CM | 8"

MOTORISATION: ELECTRIC ENGINES

SLOPE: 40° I SIDE SLOPE: 35°

ELECTROMAGNETIC BRAKES

FIXED FRONT CAMERA 8 MP, 130° HFoV, LED ring light

THERMAL SELF-PROTECTION

SPEED: 5 KM/H | 3.1 MPH

WATERPROOF AND DUSTPROOF: IP67 LEVEL

LITHIUM-ION: 2 x UN38 SHARK ENERGY ULTRA RESISTANT BATTERIES

((|)) SENSORS INTERFACE: RAILS PICATINNY CONNECTION CONES

OPERATIONAL LIFESPAN: 5 HOURS

LED FRONT LIGHTING 2 x 1750 LUMEN

### **15 COUNTRIES WORLDWIDE**

































#### 1 ROBOT, 5 MISSION MODULES











#### **ADDITIONAL OPTIONS**



SENSOR TRAY: CBRN, GAS, ETC.



SPARE BATTERIES



MESH RELAY FOR LONG DISTANCE TRANSMISSIONS

- ► FIXED REAR CAMERA OPTION
- ► OPTIONAL CAMERA MOUNTED ON THE FIRE HOSE

- ► FRONT FIXED IR CAMERA OPTION
- ► MICROPHONE & SPEAKER



► FIBER OPTIC UNWINDER

#### SHARK STATION REMOTE CONTROL WITH VIDEO FEEDBACK

- VIDEO TURRET CONTROL (ZOOM & THERMAL CAMERAS)
- TELEMETRY: FEEDBACK (TEMPERATURE, TRANSMISSION QUALITY, ETC.)
- TRANSMISSION DISTANCE: ON AVERAGE 1 000 M / 1 093 YD LOS
- DRIVING ASSISTANCE THANKS TO VIRTUAL LINES
- REMOTE CONTROL OF THE ROBOT WITH DUAL FREQUENCY (2.4 GHZ)
- PITCH & ROLL
- ALLOWS TO CONTROL THE TABLET WITH GLOVES
- VIDEO AND PHOTO RECORDING, WITH THE POSSIBILITY OF PLAYBACK ON THE TABLET
- IN-HOUSE MASTERED SOFTWARE: CONTINUOUS IN