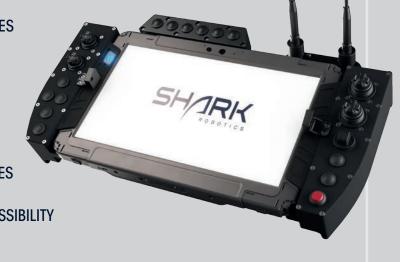

#### SHARK STATION REMOTE CONTROL WITH VIDEO FEEDBACK

- VIDEO TURRET CONTROL (ZOOM & THERMAL CAMERAS)
- TELEMETRY: FEEDBACK (TEMPERATURE, TRANSMISSION QUALITY, ETC.)
- TRANSMISSION DISTANCE: ON AVERAGE 1 000 M / 1 093 YD LOS
- DRIVING ASSISTANCE THANKS TO VIRTUAL LINES
- REMOTE CONTROL OF THE ROBOT WITH DUAL FREQUENCY (2.4 GHZ)
- PITCH & ROLL
- ALLOWS TO CONTROL THE TABLET WITH GLOVES
- VIDEO AND PHOTO RECORDING, WITH THE POSSIBILITY OF PLAYBACK ON THE TABLET
- IN-HOUSE MASTERED SOFTWARE: CONTINUOUS INTEGRATION OF NEW IMPROVEMENTS AND DEVELOPMENT OF AI BRICKS