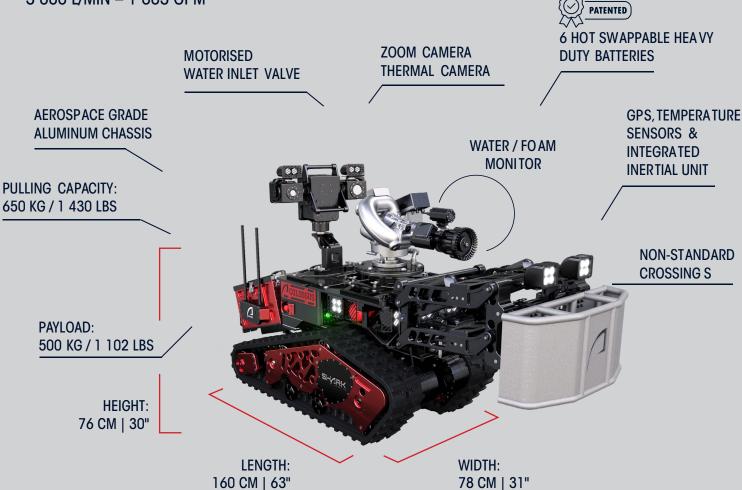

### **COLOSSUS**

3 000 L/MIN - 1 003 GPM

- WEIGHT: 525 KG / 1 157 LBS
- OBSTACLE CLEARANCE: UP TO 30 CM / 12"
- MOTORISATION: ELECTRIC ENGINES 2 X 4000 W
- SLOPE: UP TO 40° | SIDE SLOPE: UP TO 30°

- SPEED: 3,5 KM/H / 2.2 MPH
- WATERPROOF & DUSTPROOF: IP67 LEVEL
- LITHIUM-ION: 6 SHARK ENERGY ULTRA RESISTANT BATTERIES
- OPERATIONAL LIFESPAN: 12 HOURS