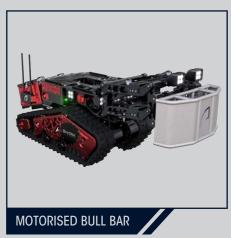

#### 1 ROBOT, 9 MISSION MODULES

#### **ADDITIONAL OPTIONS**

SENSOR TRAY: CBRN, GAS, ETC.

EXTRA BATTERIES

MESH RELAY FOR LONG
DISTANCE TRANSMISSIONS

FRONT / BACK CONTROL CAMERAS