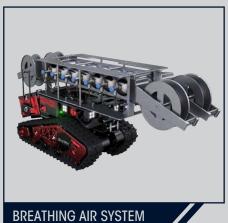

#### 1 ROBOT, 9 MISSION MODULES

#### **ADDITIONAL OPTIONS**

SENSOR TRAY: CBRN, GAS, ETC.

EXTRA BATTERIES

MESH RELAY FOR LONG
DISTANCE TRANSMISSIONS

FRONT / BACK CONTROL CAMERAS