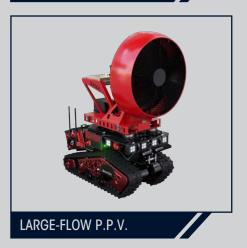

## COLOSSUS

MULTI-PURPOSE FIRE FIGHTING ROBOT 1003 GPM - 3800 L/MIN

FIRE

CBRN
DECONTAMINATION

RECONNAISSANCE

\* INJURED PEOPLE EVACUATION

EQUIPMENT TRANSPORT

PASSAGE CLEARANCE

#### 1 ROBOT, 9 MISSION MODULES