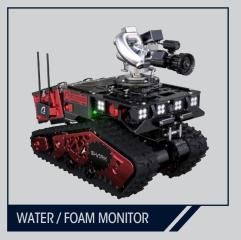

#### 1 ROBOT, 9 MISSION MODULES

#### **ADDITIONAL OPTIONS**

SENSOR TRAY: CBRN, GAS, ETC.

EXTRA BATTERIES

MESH RELAY FOR LONG
DISTANCE TRANSMISSIONS

FRONT / BACK CONTROL CAMERAS