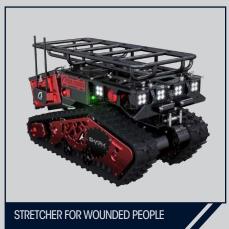

## COLOSSUS

MULTI-PURPOSE FIRE FIGHTING ROBOT 1003 GPM - 3800 L/MIN

FIRE

CBRN
DECONTAMINATION

RECONNAISSANCE

\* INJURED PEOPLE EVACUATION

EQUIPMENT TRANSPORT

PASSAGE CLEARANCE

#### 1 ROBOT, 9 MISSION MODULES