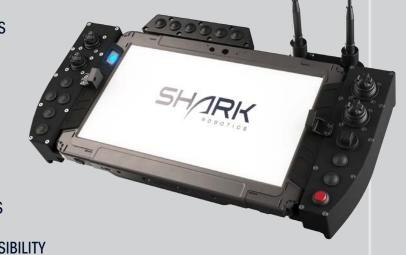

#### SHARK STATION REMOTE CONTROL WITH VIDEO FEEDBACK

- VIDEO TURRET CONTROL (ZOOM & THERMAL CAMERAS)
- TELEMETRY: FEEDBACK (TEMPERATURE, TRANSMISSION QUALITY, ETC.)
- TRANSMISSION DISTANCE: ON AVERAGE 1 000 M / 1093 YD LOS
- DRIVING ASSISTANCE THANKS TO VIRTUAL LINES
- REMOTE CONTROL OF THE ROBOT WITH DUAL FRENQUENCY (2.4 GHZ)
- GPS INTEGRATED
- PITCH & ROLL
- ALLOWS TO CONTROL THE TABLET WITH GLOVES
- VIDEO AND PHOTO RECORDING, WITH THE POSSIBILITY OF PLAYBACK ON THE TABLET
- IN-HOUSE MASTERED SOFTWARE: CONTINUOUS INTEGRATION OF NEW IMPROVEMENTS AND DEVELOPMENT OF AI BRICKS