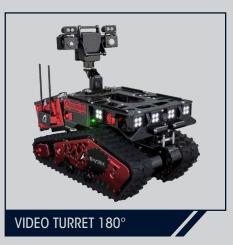

#### 1 ROBOT, 9 MISSION MODULES

#### **ADDITIONAL OPTIONS**

SENSOR TRAY: CBRN, GAS, ETC.

EXTRA BATTERIES

MESH RELAY FOR LONG
DISTANCE TRANSMISSIONS

FRONT / BACK CONTROL CAMERAS