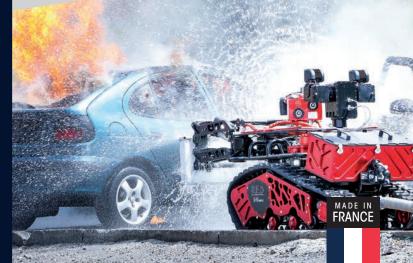

## COLOSSUS

MULTI-PURPOSE FIRE FIGHTING ROBOT 1003 GPM - 3800 L/MIN

FIRE

CBRN
DECONTAMINATION

RECONNAISSANCE

\* INJURED PEOPLE EVACUATION

EQUIPMENT TRANSPORT

PASSAGE CLEARANCE

### **COLOSSUS**

3 000 L/MIN - 1 003 GPM

- WEIGHT: 525 KG / 1 157 LBS
- OBSTACLE CLEARANCE: UP TO 30 CM / 12"
- MOTORISATION: ELECTRIC ENGINES 2 X 4000 W
- SLOPE: UP TO 40° | SIDE SLOPE: UP TO 30°

- SPEED: 3,5 KM/H / 2.2 MPH
- WATERPROOF & DUSTPROOF: IP67 LEVEL
- LITHIUM-ION: 6 SHARK ENERGY ULTRA RESISTANT BATTERIES
- OPERATIONAL LIFESPAN: 12 HOURS