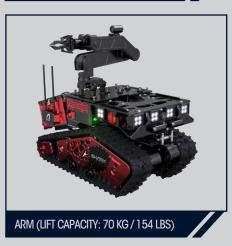

## COLOSSUS

MULTI-PURPOSE FIRE FIGHTING ROBOT 1003 GPM - 3800 L/MIN

FIRE

CBRN
DECONTAMINATION

RECONNAISSANCE

\* INJURED PEOPLE EVACUATION

EQUIPMENT TRANSPORT

PASSAGE CLEARANCE

#### 1 ROBOT, 9 MISSION MODULES