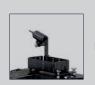

## COLOSSUS

MULTI-PURPOSE FIRE FIGHTING ROBOT 1003 GPM - 3800 L/MIN

FIRE

CBRN
DECONTAMINATION

RECONNAISSANCE

\* INJURED PEOPLE EVACUATION

EQUIPMENT TRANSPORT

PASSAGE CLEARANCE

### **COLOSSUS**

3 000 L/MIN - 1 003 GPM

- WEIGHT: 525 KG / 1 157 LBS
- OBSTACLE CLEARANCE: UP TO 30 CM / 12"
- MOTORISATION: ELECTRIC ENGINES 2 X 4000 W
- SLOPE: UP TO 40° | SIDE SLOPE: UP TO 30°

- SPEED: 3,5 KM/H / 2.2 MPH
- WATERPROOF & DUSTPROOF: IP67 LEVEL
- LITHIUM-ION: 6 SHARK ENERGY ULTRA RESISTANT BATTERIES
- OPERATIONAL LIFESPAN: 12 HOURS