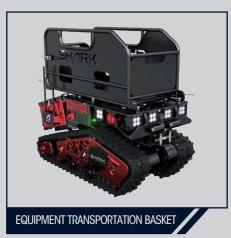

## COLOSSUS

MULTI-PURPOSE FIRE FIGHTING ROBOT 1003 GPM - 3800 L/MIN

FIRE

CBRN
DECONTAMINATION

RECONNAISSANCE

\* INJURED PEOPLE EVACUATION

EQUIPMENT TRANSPORT

PASSAGE CLEARANCE

#### 1 ROBOT, 9 MISSION MODULES